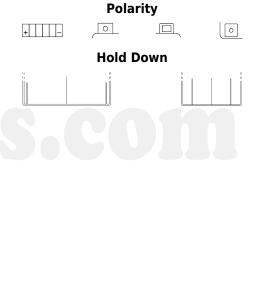

## **Start-Stop Auxiliary DK131**

| Part number                    | DK131         |
|--------------------------------|---------------|
| Technology                     | AGM           |
| EAN/GTIN                       | 3661024026376 |
| Voltage                        | 12 V          |
| Capacity                       | 13 Ah         |
| CCA                            | 200 A         |
| Length                         | 150 mm        |
| Width                          | 90 mm         |
| Height                         | 145 mm        |
| Box size                       | C56           |
| Polarity                       | ETN 1         |
| Terminal Type                  | M04           |
| Hold Down                      | B0            |
| Weights (subject of variation) | 4.50 kg       |