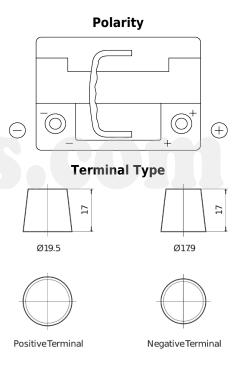

## **AGM DK600**

| Part number                    | DK600         |
|--------------------------------|---------------|
| Technology                     | AGM           |
| EAN/GTIN                       | 3661024026284 |
| Voltage                        | 12 V          |
| Capacity                       | 60 Ah         |
| CCA                            | 680 A         |
| Length                         | 242 mm        |
| Width                          | 175 mm        |
| Height                         | 190 mm        |
| Box size                       | L02           |
| Polarity                       | ETN 0         |
| Terminal Type                  | EN taper post |
| Hold Down                      | B13           |
| Weights (subject of variation) | 17.90 kg      |