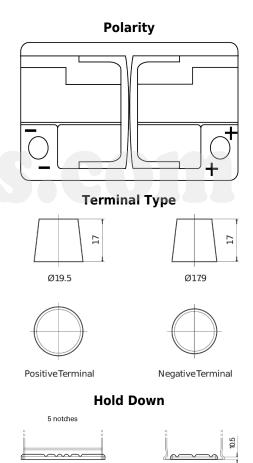

## **AGM DK700**

| Part number                    | DK700         |
|--------------------------------|---------------|
| Technology                     | AGM           |
| EAN/GTIN                       | 3661024025713 |
| Voltage                        | 12 V          |
| Capacity                       | 70 Ah         |
| CCA                            | 760 A         |
| Length                         | 278 mm        |
| Width                          | 175 mm        |
| Height                         | 190 mm        |
| Box size                       | L03           |
| Polarity                       | ETN 0         |
| Terminal Type                  | EN taper post |
| Hold Down                      | B13           |
| Weights (subject of variation) | 20.60 kg      |