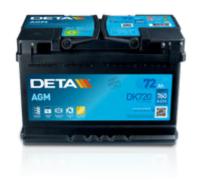

## **AGM DK720**

| Part number                    | DK720         |
|--------------------------------|---------------|
| Technology                     | AGM           |
| EAN/GTIN                       | 3661024027120 |
| Voltage                        | 12 V          |
| Capacity                       | 72 Ah         |
| CCA                            | 760 A         |
| Length                         | 278 mm        |
| Width                          | 175 mm        |
| Height                         | 190 mm        |
| Box size                       | L03           |
| Polarity                       | ETN 0         |
| Terminal Type                  | EN taper post |
| Hold Down                      | B13           |
| Weights (subject of variation) | 20.60 kg      |