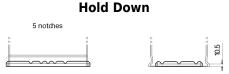

## **AGM DK720**

| Part number                    | DK720         |
|--------------------------------|---------------|
| Technology                     | AGM           |
| EAN/GTIN                       | 3661024027120 |
| Voltage                        | 12 V          |
| Capacity                       | 72 Ah         |
| CCA                            | 760 A         |
| Length                         | 278 mm        |
| Width                          | 175 mm        |
| Height                         | 190 mm        |
| Box size                       | L03           |
| Polarity                       | ETN 0         |
| Terminal Type                  | EN taper post |
| Hold Down                      | B13           |
| Weights (subject of variation) | 20.60 kg      |