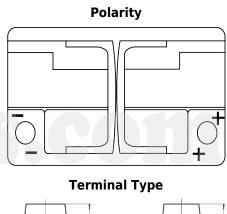

## **AGM DK720**

| Part number                    | DK720         |
|--------------------------------|---------------|
| Technology                     | AGM           |
| EAN/GTIN                       | 3661024027120 |
| Voltage                        | 12 V          |
| Capacity                       | 72 Ah         |
| CCA                            | 760 A         |
| Length                         | 278 mm        |
| Width                          | 175 mm        |
| Height                         | 190 mm        |
| Box size                       | L03           |
| Polarity                       | ETN 0         |
| Terminal Type                  | EN taper post |
| Hold Down                      | B13           |
| Weights (subject of variation) | 20.60 kg      |