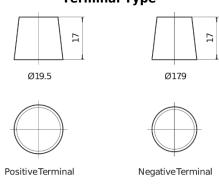

## **AGM DK720**

| Part number                    | DK720         |
|--------------------------------|---------------|
| Technology                     | AGM           |
| EAN/GTIN                       | 3661024027120 |
| Voltage                        | 12 V          |
| Capacity                       | 72 Ah         |
| CCA                            | 760 A         |
| Length                         | 278 mm        |
| Width                          | 175 mm        |
| Height                         | 190 mm        |
| Box size                       | L03           |
| Polarity                       | ETN 0         |
| Terminal Type                  | EN taper post |
| Hold Down                      | B13           |
| Weights (subject of variation) | 20.60 kg      |