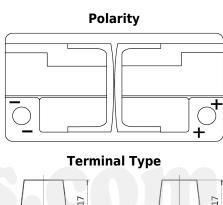

## **AGM DK950**

| Part number                    | DK950         |
|--------------------------------|---------------|
| Technology                     | AGM           |
| EAN/GTIN                       | 3661024025744 |
| Voltage                        | 12 V          |
| Capacity                       | 95 Ah         |
| CCA                            | 850 A         |
| Length                         | 353 mm        |
| Width                          | 175 mm        |
| Height                         | 190 mm        |
| Box size                       | L05           |
| Polarity                       | ETN 0         |
| Terminal Type                  | EN taper post |
| Hold Down                      | B13           |
| Weights (subject of variation) | 25.90 kg      |