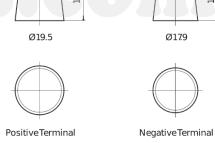

## **AGM DK950**

| Part number                    | DK950         |
|--------------------------------|---------------|
| Technology                     | AGM           |
| EAN/GTIN                       | 3661024025744 |
| Voltage                        | 12 V          |
| Capacity                       | 95 Ah         |
| CCA                            | 850 A         |
| Length                         | 353 mm        |
| Width                          | 175 mm        |
| Height                         | 190 mm        |
| Box size                       | L05           |
| Polarity                       | ETN 0         |
| Terminal Type                  | EN taper post |
| Hold Down                      | B13           |
| Weights (subject of variation) | 25.90 kg      |