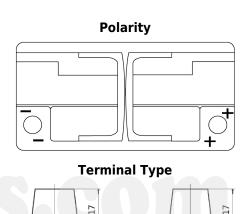

## **AGM DK960**

| DK960<br>AGM<br>3661024027144 |
|-------------------------------|
|                               |
| 3661024027144                 |
|                               |
| 12 V                          |
| 96 Ah                         |
| 850 A                         |
| 353 mm                        |
| 175 mm                        |
| 190 mm                        |
| L05                           |
| ETN 0                         |
| EN taper post                 |
| B13                           |
| 26.10 kg                      |
| 2<br>8<br>3<br>1<br>1<br>E    |