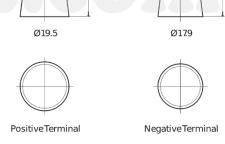

## **AGM DK960**

| DK960<br>AGM<br>3661024027144 |
|-------------------------------|
|                               |
| 3661024027144                 |
|                               |
| 12 V                          |
| 96 Ah                         |
| 850 A                         |
| 353 mm                        |
| 175 mm                        |
| 190 mm                        |
| L05                           |
| ETN 0                         |
| EN taper post                 |
| B13                           |
| 26.10 kg                      |
| 2<br>8<br>3<br>1<br>1<br>E    |