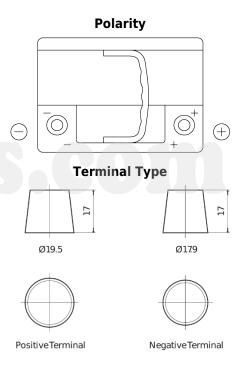

## **EFB DL600**

| Part number                    | DL600         |
|--------------------------------|---------------|
| Technology                     | EFB           |
| EAN/GTIN                       | 3661024025683 |
| Voltage                        | 12 V          |
| Capacity                       | 60 Ah         |
| CCA                            | 640 A         |
| Length                         | 242 mm        |
| Width                          | 175 mm        |
| Height                         | 190 mm        |
| Box size                       | L02           |
| Polarity                       | ETN 0         |
| Terminal Type                  | EN taper post |
| Hold Down                      | B13           |
| Weights (subject of variation) | 17.00 kg      |