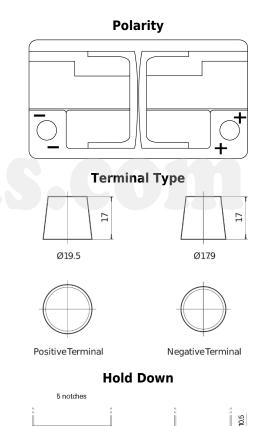

## **EFB DL652**

| Part number                    | DL652         |
|--------------------------------|---------------|
| Technology                     | EFB           |
| EAN/GTIN                       | 3661024026314 |
| Voltage                        | 12 V          |
| Capacity                       | 65 Ah         |
| CCA                            | 650 A         |
| Length                         | 278 mm        |
| Width                          | 175 mm        |
| Height                         | 175 mm        |
| Box size                       | LB3           |
| Polarity                       | ETN 0         |
| Terminal Type                  | EN taper post |
| Hold Down                      | B13           |
| Weights (subject of variation) | 16.20 kg      |