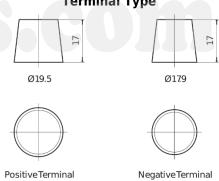

## **EFB DL752**

| Part number                    | DL752         |
|--------------------------------|---------------|
| Technology                     | EFB           |
| EAN/GTIN                       | 3661024026321 |
| Voltage                        | 12 V          |
| Capacity                       | 75 Ah         |
| CCA                            | 730 A         |
| Length                         | 315 mm        |
| Width                          | 175 mm        |
| Height                         | 175 mm        |
| Box size                       | LB4           |
| Polarity                       | ETN 0         |
| Terminal Type                  | EN taper post |
| Hold Down                      | B13           |
| Weights (subject of variation) | 18.60 kg      |

## **Terminal Type**