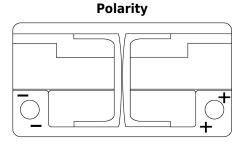

## **EFB DL752**

| Part number                    | DL752         |
|--------------------------------|---------------|
| Technology                     | EFB           |
| EAN/GTIN                       | 3661024026321 |
| Voltage                        | 12 V          |
| Capacity                       | 75 Ah         |
| CCA                            | 730 A         |
| Length                         | 315 mm        |
| Width                          | 175 mm        |
| Height                         | 175 mm        |
| Box size                       | LB4           |
| Polarity                       | ETN 0         |
| Terminal Type                  | EN taper post |
| Hold Down                      | B13           |
| Weights (subject of variation) | 18.60 kg      |