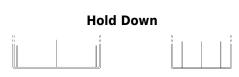

## **EndurancePRO EFB DX2253**

| Part number                    | DX2253        |
|--------------------------------|---------------|
| Technology                     | EFB           |
| EAN/GTIN                       | 3661024026406 |
| Voltage                        | 12 V          |
| Capacity                       | 225 Ah        |
| CCA                            | 1150 A        |
| Length                         | 518 mm        |
| Width                          | 274 mm        |
| Height                         | 240 mm        |
| Box size                       | D06           |
| Polarity                       | ETN 3         |
| Terminal Type                  | EN taper post |
| Hold Down                      | В0            |
| Weights (subject of variation) | 60.10 kg      |