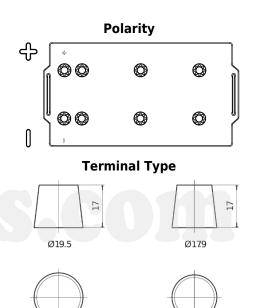

## **EndurancePRO EFB DX2253**

| Part number                    | DX2253        |
|--------------------------------|---------------|
| Technology                     | EFB           |
| EAN/GTIN                       | 3661024026406 |
| Voltage                        | 12 V          |
| Capacity                       | 225 Ah        |
| CCA                            | 1150 A        |
| Length                         | 518 mm        |
| Width                          | 274 mm        |
| Height                         | 240 mm        |
| Box size                       | D06           |
| Polarity                       | ETN 3         |
| Terminal Type                  | EN taper post |
| Hold Down                      | В0            |
| Weights (subject of variation) | 60.10 kg      |

NegativeTerminal

PositiveTerminal

Design, features and specifications are subject to change without notice. We disclaim any representation or warranty, express or implied, concerning the data or recommendations, and in no event shall be liable for any loss or damage claimed to have arisen as a result. Some products may not be available in your local market.