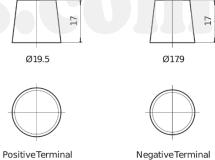

## Formula Xtreme FA1050

| Part number                    | FA1050        |
|--------------------------------|---------------|
| Technology                     | Flooded       |
| EAN/GTIN                       | 3661024044301 |
| Voltage                        | 12 V          |
| Capacity                       | 105 Ah        |
| CCA                            | 850 A         |
| Length                         | 315 mm        |
| Width                          | 175 mm        |
| Height                         | 205 mm        |
| Box size                       | LH4           |
| Polarity                       | ETN 0         |
| Terminal Type                  | EN taper post |
| Hold Down                      | B13           |
| Weights (subject of variation) | 23.10 kg      |