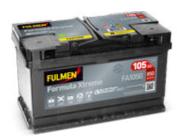

## Formula Xtreme FA1050

| Part number                    | FA1050        |
|--------------------------------|---------------|
| Technology                     | Flooded       |
| EAN/GTIN                       | 3661024044301 |
| Voltage                        | 12 V          |
| Capacity                       | 105 Ah        |
| CCA                            | 850 A         |
| Length                         | 315 mm        |
| Width                          | 175 mm        |
| Height                         | 205 mm        |
| Box size                       | LH4           |
| Polarity                       | ETN 0         |
| Terminal Type                  | EN taper post |
| Hold Down                      | B13           |
| Weights (subject of variation) | 23.10 kg      |