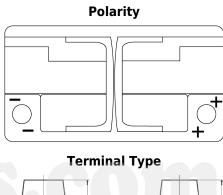

## Formula Xtreme FA1050

| Part number                    | FA1050        |
|--------------------------------|---------------|
| Technology                     | Flooded       |
| EAN/GTIN                       | 3661024044301 |
| Voltage                        | 12 V          |
| Capacity                       | 105 Ah        |
| CCA                            | 850 A         |
| Length                         | 315 mm        |
| Width                          | 175 mm        |
| Height                         | 205 mm        |
| Box size                       | LH4           |
| Polarity                       | ETN 0         |
| Terminal Type                  | EN taper post |
| Hold Down                      | B13           |
| Weights (subject of variation) | 23.10 kg      |