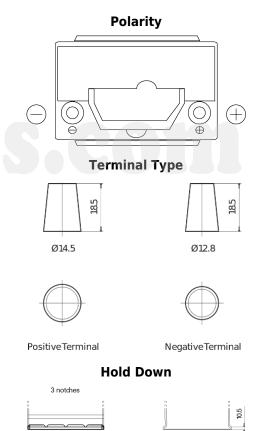

## Formula Xtreme FA456

| Part number                    | FA456          |
|--------------------------------|----------------|
| Technology                     | Flooded        |
| EAN/GTIN                       | 3661024044127  |
| Voltage                        | 12 V           |
| Capacity                       | 45 Ah          |
| CCA                            | 390 A          |
| Length                         | 237 mm         |
| Width                          | 127 mm         |
| Height                         | 227 mm         |
| Box size                       | B24            |
| Polarity                       | ETN 0          |
| Terminal Type                  | JIS taper post |
| Hold Down                      | B1             |
| Weights (subject of variation) | 11.80 kg       |