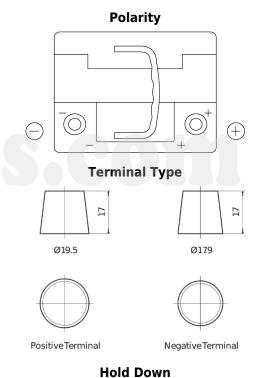

## Formula Xtreme FA472

| Part number                    | FA472         |
|--------------------------------|---------------|
| Technology                     | Flooded       |
| EAN/GTIN                       | 3661024044264 |
| Voltage                        | 12 V          |
| Capacity                       | 47 Ah         |
| CCA                            | 450 A         |
| Length                         | 207 mm        |
| Width                          | 175 mm        |
| Height                         | 175 mm        |
| Box size                       | LB1           |
| Polarity                       | ETN 0         |
| Terminal Type                  | EN taper post |
| Hold Down                      | B13           |
| Weights (subject of variation) | 11.40 kg      |