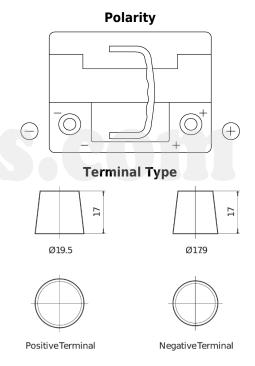

## Formula Xtreme FA530

| Part number                    | FA530         |
|--------------------------------|---------------|
| Technology                     | Flooded       |
| EAN/GTIN                       | 3661024044202 |
| Voltage                        | 12 V          |
| Capacity                       | 53 Ah         |
| CCA                            | 540 A         |
| Length                         | 207 mm        |
| Width                          | 175 mm        |
| Height                         | 190 mm        |
| Box size                       | L01           |
| Polarity                       | ETN 0         |
| Terminal Type                  | EN taper post |
| Hold Down                      | B13           |
| Weights (subject of variation) | 12.70 kg      |