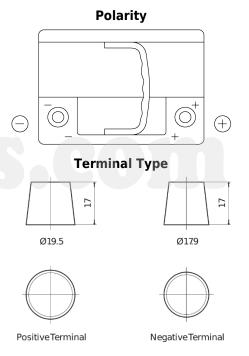

## Formula Xtreme FA612

| Part number                    | FA612         |
|--------------------------------|---------------|
| Technology                     | Flooded       |
| EAN/GTIN                       | 3661024044271 |
| Voltage                        | 12 V          |
| Capacity                       | 61 Ah         |
| CCA                            | 600 A         |
| Length                         | 242 mm        |
| Width                          | 175 mm        |
| Height                         | 175 mm        |
| Box size                       | LB2           |
| Polarity                       | ETN 0         |
| Terminal Type                  | EN taper post |
| Hold Down                      | B13           |
| Weights (subject of variation) | 14.00 kg      |