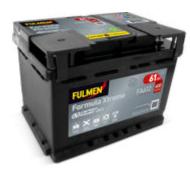

## Formula Xtreme FA612

| Part number                    | FA612         |
|--------------------------------|---------------|
| Technology                     | Flooded       |
| EAN/GTIN                       | 3661024044271 |
| Voltage                        | 12 V          |
| Capacity                       | 61 Ah         |
| CCA                            | 600 A         |
| Length                         | 242 mm        |
| Width                          | 175 mm        |
| Height                         | 175 mm        |
| Box size                       | LB2           |
| Polarity                       | ETN 0         |
| Terminal Type                  | EN taper post |
| Hold Down                      | B13           |
| Weights (subject of variation) | 14.00 kg      |