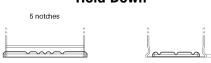

## Formula Xtreme FA722

| Part number                    | FA722         |
|--------------------------------|---------------|
| Technology                     | Flooded       |
| EAN/GTIN                       | 3661024044288 |
| Voltage                        | 12 V          |
| Capacity                       | 72 Ah         |
| CCA                            | 720 A         |
| Length                         | 278 mm        |
| Width                          | 175 mm        |
| Height                         | 175 mm        |
| Box size                       | LB3           |
| Polarity                       | ETN 0         |
| Terminal Type                  | EN taper post |
| Hold Down                      | B13           |
| Weights (subject of variation) | 15.90 kg      |

## **Hold Down**

Design, features and specifications are subject to change without notice. We disclaim any representation or warranty, express or implied, concerning the data or recommendations, and in no event shall be liable for any loss or damage claimed to have arisen as a result. Some products may not be available in your local market.