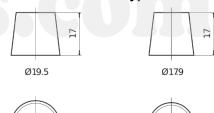

## Formula Xtreme FA722

| Part number                    | FA722         |
|--------------------------------|---------------|
| Technology                     | Flooded       |
| EAN/GTIN                       | 3661024044288 |
| Voltage                        | 12 V          |
| Capacity                       | 72 Ah         |
| CCA                            | 720 A         |
| Length                         | 278 mm        |
| Width                          | 175 mm        |
| Height                         | 175 mm        |
| Box size                       | LB3           |
| Polarity                       | ETN 0         |
| Terminal Type                  | EN taper post |
| Hold Down                      | B13           |
| Weights (subject of variation) | 15.90 kg      |