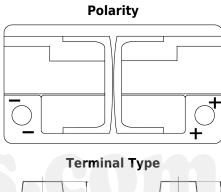

## Formula Xtreme FA722

| Part number                    | FA722         |
|--------------------------------|---------------|
| Technology                     | Flooded       |
| EAN/GTIN                       | 3661024044288 |
| Voltage                        | 12 V          |
| Capacity                       | 72 Ah         |
| CCA                            | 720 A         |
| Length                         | 278 mm        |
| Width                          | 175 mm        |
| Height                         | 175 mm        |
| Box size                       | LB3           |
| Polarity                       | ETN 0         |
| Terminal Type                  | EN taper post |
| Hold Down                      | B13           |
| Weights (subject of variation) | 15.90 kg      |