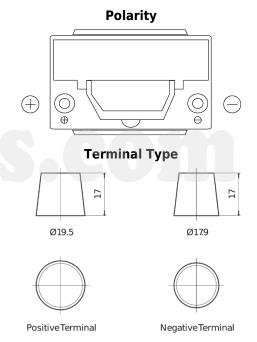

## Formula Xtreme FA755

| Part number                    | FA755         |
|--------------------------------|---------------|
| Technology                     | Flooded       |
| EAN/GTIN                       | 3661024044172 |
| Voltage                        | 12 V          |
| Capacity                       | 75 Ah         |
| CCA                            | 630 A         |
| Length                         | 270 mm        |
| Width                          | 173 mm        |
| Height                         | 222 mm        |
| Box size                       | D26           |
| Polarity                       | ETN 1         |
| Terminal Type                  | EN taper post |
| Hold Down                      | Korean B1+B6  |
| Weights (subject of variation) | 17.40 kg      |