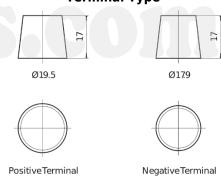

## **Terminal Type**

## Formula Xtreme FA852

| Part number                    | FA852         |
|--------------------------------|---------------|
| Technology                     | Flooded       |
| EAN/GTIN                       | 3661024044295 |
| Voltage                        | 12 V          |
| Capacity                       | 85 Ah         |
| CCA                            | 800 A         |
| Length                         | 315 mm        |
| Width                          | 175 mm        |
| Height                         | 175 mm        |
| Box size                       | LB4           |
| Polarity                       | ETN 0         |
| Terminal Type                  | EN taper post |
| Hold Down                      | B13           |
| Weights (subject of variation) | 18.60 kg      |