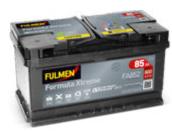

## Formula Xtreme FA852

| Part number                    | FA852         |
|--------------------------------|---------------|
| Technology                     | Flooded       |
| EAN/GTIN                       | 3661024044295 |
| Voltage                        | 12 V          |
| Capacity                       | 85 Ah         |
| CCA                            | 800 A         |
| Length                         | 315 mm        |
| Width                          | 175 mm        |
| Height                         | 175 mm        |
| Box size                       | LB4           |
| Polarity                       | ETN 0         |
| Terminal Type                  | EN taper post |
| Hold Down                      | B13           |
| Weights (subject of variation) | 18.60 kg      |