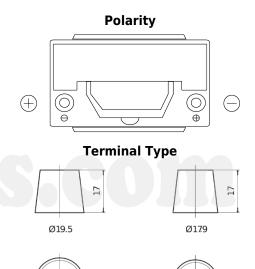

## Formula Xtreme FA954

| Part number                    | FA954         |
|--------------------------------|---------------|
| Technology                     | Flooded       |
| EAN/GTIN                       | 3661024044189 |
| Voltage                        | 12 V          |
| Capacity                       | 95 Ah         |
| CCA                            | 800 A         |
| Length                         | 306 mm        |
| Width                          | 173 mm        |
| Height                         | 222 mm        |
| Box size                       | D31           |
| Polarity                       | ETN 0         |
| Terminal Type                  | EN taper post |
| Hold Down                      | Korean B1     |
| Weights (subject of variation) | 21.40 kg      |
|                                |               |

## **Hold Down**

NegativeTerminal

PositiveTerminal

Design, features and specifications are subject to change without notice. We disclaim any representation or warranty, express or implied, concerning the data or recommendations, and in no event shall be liable for any loss or damage claimed to have arisen as a result. Some products may not be available in your local market.