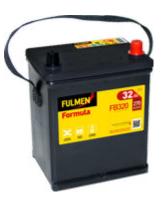

## FULMEN

| Part number                                       | FB320               | Polarity                                                                                                                                                                      |  |
|---------------------------------------------------|---------------------|-------------------------------------------------------------------------------------------------------------------------------------------------------------------------------|--|
| Technology                                        | Flooded             |                                                                                                                                                                               |  |
| EAN/GTIN                                          | 3661024044479       |                                                                                                                                                                               |  |
| Voltage                                           | 12 V                |                                                                                                                                                                               |  |
| Capacity                                          | 32 Ah               | D                                                                                                                                                                             |  |
| CCA                                               | 270 A               |                                                                                                                                                                               |  |
| Length                                            | 178 mm              | $\bigcirc \bigcirc $ |  |
| Width                                             | 135 mm              |                                                                                                                                                                               |  |
| Height                                            | 225 mm              |                                                                                                                                                                               |  |
| Box size                                          | E01                 | Terminal Type                                                                                                                                                                 |  |
| Polarity                                          | ETN 0               |                                                                                                                                                                               |  |
| rolancy                                           |                     |                                                                                                                                                                               |  |
| Terminal Type                                     | EN taper post       |                                                                                                                                                                               |  |
| •                                                 |                     |                                                                                                                                                                               |  |
| Terminal Type                                     | EN taper post       | Ø19.5 Ø179                                                                                                                                                                    |  |
| Terminal Type<br>Hold Down                        | EN taper post<br>B1 |                                                                                                                                                                               |  |
| Terminal Type<br>Hold Down<br>Weights (subject of | EN taper post<br>B1 |                                                                                                                                                                               |  |

Formula FB320

Hold Down

| 3 notches |        |      |
|-----------|--------|------|
|           | н<br>н | 10.5 |

Design, features and specifications are subject to change without notice. We disclaim any representation or warranty, express or implied, concerning the data or recommendations, and in no event shall be liable for any loss or damage claimed to have arisen as a result. Some products may not be available in your local market.