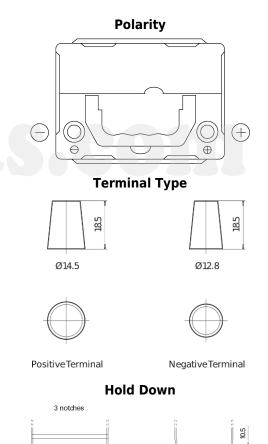

## Formula FB356A

| Part number                    | FB356A         |
|--------------------------------|----------------|
| Technology                     | Flooded        |
| EAN/GTIN                       | 3661024044882  |
| Voltage                        | 12 V           |
| Capacity                       | 35 Ah          |
| CCA                            | 240 A          |
| Length                         | 187 mm         |
| Width                          | 127 mm         |
| Height                         | 220 mm         |
| Box size                       | B19            |
| Polarity                       | ETN 0          |
| Terminal Type                  | JIS taper post |
| Hold Down                      | Korean B1 Long |
| Weights (subject of variation) | 8.90 kg        |