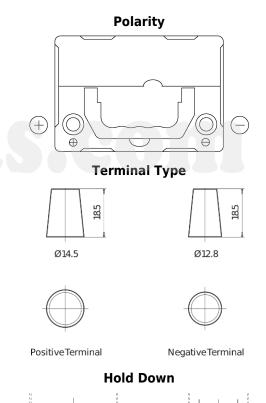

## Formula FB357

| Part number                    | FB357          |
|--------------------------------|----------------|
| Technology                     | Flooded        |
| EAN/GTIN                       | 3661024044349  |
| Voltage                        | 12 V           |
| Capacity                       | 35 Ah          |
| CCA                            | 240 A          |
| Length                         | 187 mm         |
| Width                          | 127 mm         |
| Height                         | 220 mm         |
| Box size                       | B19            |
| Polarity                       | ETN 1          |
| Terminal Type                  | JIS taper post |
| Hold Down                      | В0             |
| Weights (subject of variation) | 8.90 kg        |