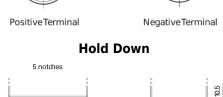

## Formula FB440

| Part number                    | FB440         |
|--------------------------------|---------------|
| Technology                     | Flooded       |
| EAN/GTIN                       | 3661024044509 |
| Voltage                        | 12 V          |
| Capacity                       | 44 Ah         |
| CCA                            | 400 A         |
| Length                         | 175 mm        |
| Width                          | 175 mm        |
| Height                         | 190 mm        |
| Box size                       | L00           |
| Polarity                       | ETN 0         |
| Terminal Type                  | EN taper post |
| Hold Down                      | B13           |
| Weights (subject of variation) | 10.70 kg      |