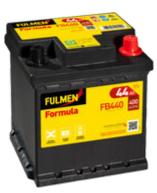

## Formula FB440

| Part number                    | FB440         |
|--------------------------------|---------------|
| Technology                     | Flooded       |
| EAN/GTIN                       | 3661024044509 |
| Voltage                        | 12 V          |
| Capacity                       | 44 Ah         |
| CCA                            | 400 A         |
| Length                         | 175 mm        |
| Width                          | 175 mm        |
| Height                         | 190 mm        |
| Box size                       | L00           |
| Polarity                       | ETN 0         |
| Terminal Type                  | EN taper post |
| Hold Down                      | B13           |
| Weights (subject of variation) | 10.70 kg      |