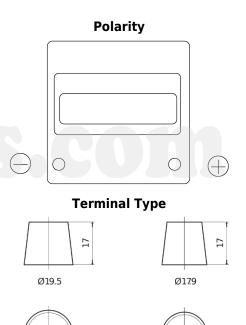

## Formula FB440

| Part number                    | FB440         |
|--------------------------------|---------------|
| Technology                     | Flooded       |
| EAN/GTIN                       | 3661024044509 |
| Voltage                        | 12 V          |
| Capacity                       | 44 Ah         |
| CCA                            | 400 A         |
| Length                         | 175 mm        |
| Width                          | 175 mm        |
| Height                         | 190 mm        |
| Box size                       | L00           |
| Polarity                       | ETN 0         |
| Terminal Type                  | EN taper post |
| Hold Down                      | B13           |
| Weights (subject of variation) | 10.70 kg      |