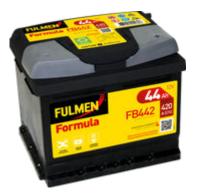

## FULMEN

## Formula FB442

| Part number                    | FB442         | Polarity             |                  |  |
|--------------------------------|---------------|----------------------|------------------|--|
| Technology                     | Flooded       |                      |                  |  |
| EAN/GTIN                       | 3661024044608 |                      |                  |  |
| Voltage                        | 12 V          |                      |                  |  |
| Capacity                       | 44 Ah         |                      | •                |  |
| CCA                            | 420 A         | $\Theta \cup \Theta$ |                  |  |
| Length                         | 207 mm        |                      | -                |  |
| Width                          | 175 mm        | Terminal             | Terminal Type    |  |
| Height                         | 175 mm        |                      |                  |  |
| Box size                       | LB1           | 11                   | 11 / 1           |  |
| Polarity                       | ETN 0         |                      |                  |  |
| Terminal Type                  | EN taper post | Ø19.5                | Ø179             |  |
| Hold Down                      | B13           |                      |                  |  |
| Weights (subject of variation) | 10.60 kg      |                      |                  |  |
|                                |               | PositiveTerminal     | NegativeTerminal |  |
|                                |               | Hold Down            |                  |  |
|                                |               | 5 notches            |                  |  |