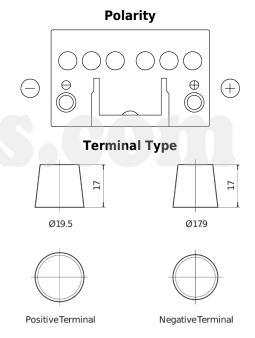

## Formula FB450

| Part number                    | FB450         |
|--------------------------------|---------------|
| Technology                     | Flooded       |
| EAN/GTIN                       | 3661024044493 |
| Voltage                        | 12 V          |
| Capacity                       | 45 Ah         |
| CCA                            | 330 A         |
| Length                         | 220 mm        |
| Width                          | 135 mm        |
| Height                         | 225 mm        |
| Box size                       | E02           |
| Polarity                       | ETN 0         |
| Terminal Type                  | EN taper post |
| Hold Down                      | B1            |
| Weights (subject of variation) | 12.50 kg      |