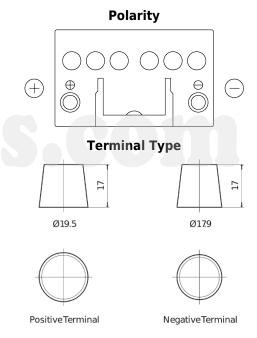

## Formula FB451

| Part number                    | FB451         |
|--------------------------------|---------------|
| Technology                     | Flooded       |
| EAN/GTIN                       | 3661024044486 |
| Voltage                        | 12 V          |
| Capacity                       | 45 Ah         |
| CCA                            | 330 A         |
| Length                         | 220 mm        |
| Width                          | 135 mm        |
| Height                         | 225 mm        |
| Box size                       | E02           |
| Polarity                       | ETN 1         |
| Terminal Type                  | EN taper post |
| Hold Down                      | B1            |
| Weights (subject of variation) | 12.50 kg      |