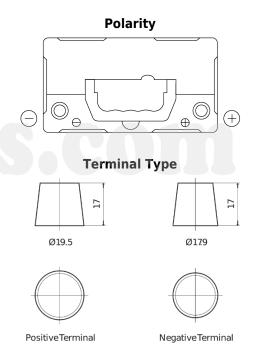

## Formula FB454

| Part number                    | FB454         |
|--------------------------------|---------------|
| Technology                     | Flooded       |
| EAN/GTIN                       | 3661024044370 |
| Voltage                        | 12 V          |
| Capacity                       | 45 Ah         |
| CCA                            | 330 A         |
| Length                         | 237 mm        |
| Width                          | 127 mm        |
| Height                         | 227 mm        |
| Box size                       | B24           |
| Polarity                       | ETN 0         |
| Terminal Type                  | EN taper post |
| Hold Down                      | B0            |
| Weights (subject of variation) | 11.40 kg      |