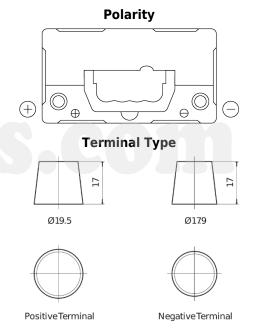

## Formula FB455

| Part number                    | FB455         |
|--------------------------------|---------------|
| Technology                     | Flooded       |
| EAN/GTIN                       | 3661024044387 |
| Voltage                        | 12 V          |
| Capacity                       | 45 Ah         |
| CCA                            | 330 A         |
| Length                         | 237 mm        |
| Width                          | 127 mm        |
| Height                         | 227 mm        |
| Box size                       | B24           |
| Polarity                       | ETN 1         |
| Terminal Type                  | EN taper post |
| Hold Down                      | В0            |
| Weights (subject of variation) | 11.40 kg      |