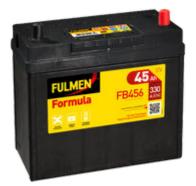

## Formula FB456

| Part number         | FB456          | Pola             | rity             |  |
|---------------------|----------------|------------------|------------------|--|
| Technology          | Flooded        |                  |                  |  |
| EAN/GTIN            | 3661024044356  |                  |                  |  |
| Voltage             | 12 V           |                  |                  |  |
| Capacity            | 45 Ah          |                  |                  |  |
| CCA                 | 330 A          |                  |                  |  |
| Length              | 237 mm         | Termina          | Terminal Type    |  |
| Width               | 127 mm         |                  |                  |  |
| Height              | 227 mm         | 185              | 18.5             |  |
| Box size            | B24            |                  |                  |  |
| Polarity            | ETN 0          | Ø14.5            | Ø12.8            |  |
| Terminal Type       | JIS taper post |                  |                  |  |
| Hold Down           | B0             |                  |                  |  |
| Weights (subject of | 11.40 kg       |                  |                  |  |
| variation)          |                | PositiveTerminal | NegativeTerminal |  |
|                     |                | Hold [           | Hold Down        |  |
|                     |                |                  |                  |  |