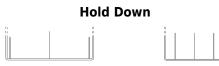

## Formula FB457

| Part number                    | FB457          |
|--------------------------------|----------------|
| Technology                     | Flooded        |
| EAN/GTIN                       | 3661024044363  |
| Voltage                        | 12 V           |
| Capacity                       | 45 Ah          |
| CCA                            | 330 A          |
| Length                         | 237 mm         |
| Width                          | 127 mm         |
| Height                         | 227 mm         |
| Box size                       | B24            |
| Polarity                       | ETN 1          |
| Terminal Type                  | JIS taper post |
| Hold Down                      | B0             |
| Weights (subject of variation) | 11.40 kg       |