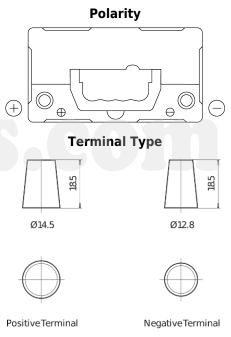

## Formula FB457

| Part number                    | FB457          |
|--------------------------------|----------------|
| Technology                     | Flooded        |
| EAN/GTIN                       | 3661024044363  |
| Voltage                        | 12 V           |
| Capacity                       | 45 Ah          |
| CCA                            | 330 A          |
| Length                         | 237 mm         |
| Width                          | 127 mm         |
| Height                         | 227 mm         |
| Box size                       | B24            |
| Polarity                       | ETN 1          |
| Terminal Type                  | JIS taper post |
| Hold Down                      | B0             |
| Weights (subject of variation) | 11.40 kg       |