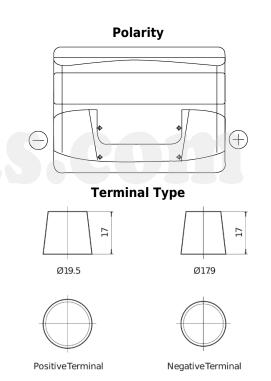

## Formula FB500

| Part number                    | FB500         |
|--------------------------------|---------------|
| Technology                     | Flooded       |
| EAN/GTIN                       | 3661024044516 |
| Voltage                        | 12 V          |
| Capacity                       | 50 Ah         |
| CCA                            | 450 A         |
| Length                         | 207 mm        |
| Width                          | 175 mm        |
| Height                         | 190 mm        |
| Box size                       | L01           |
| Polarity                       | ETN 0         |
| Terminal Type                  | EN taper post |
| Hold Down                      | B13           |
| Weights (subject of variation) | 12.10 kg      |