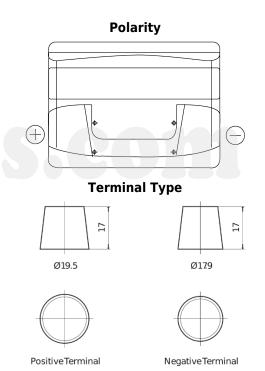

## Formula FB501

| Part number                    | FB501         |
|--------------------------------|---------------|
| Technology                     | Flooded       |
| EAN/GTIN                       | 3661024044523 |
| Voltage                        | 12 V          |
| Capacity                       | 50 Ah         |
| CCA                            | 450 A         |
| Length                         | 207 mm        |
| Width                          | 175 mm        |
| Height                         | 190 mm        |
| Box size                       | L01           |
| Polarity                       | ETN 1         |
| Terminal Type                  | EN taper post |
| Hold Down                      | B13           |
| Weights (subject of variation) | 12.20 kg      |