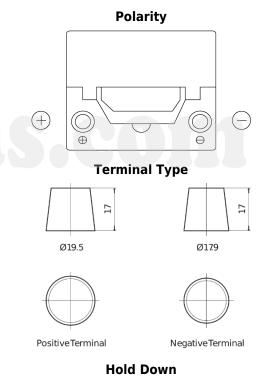

## Formula FB505

| Part number                    | FB505         |
|--------------------------------|---------------|
| Technology                     | Flooded       |
| EAN/GTIN                       | 3661024044394 |
| Voltage                        | 12 V          |
| Capacity                       | 50 Ah         |
| CCA                            | 360 A         |
| Length                         | 200 mm        |
| Width                          | 173 mm        |
| Height                         | 222 mm        |
| Box size                       | D20           |
| Polarity                       | ETN 1         |
| Terminal Type                  | EN taper post |
| Hold Down                      | Korean B1     |
| Weights (subject of variation) | 12.90 kg      |