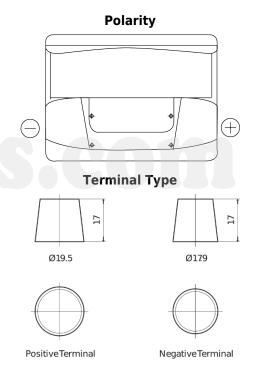

## Formula FB602

| Part number                    | FB602         |
|--------------------------------|---------------|
| Technology                     | Flooded       |
| EAN/GTIN                       | 3661024044639 |
| Voltage                        | 12 V          |
| Capacity                       | 60 Ah         |
| CCA                            | 540 A         |
| Length                         | 242 mm        |
| Width                          | 175 mm        |
| Height                         | 175 mm        |
| Box size                       | LB2           |
| Polarity                       | ETN 0         |
| Terminal Type                  | EN taper post |
| Hold Down                      | B13           |
| Weights (subject of variation) | 12.90 kg      |