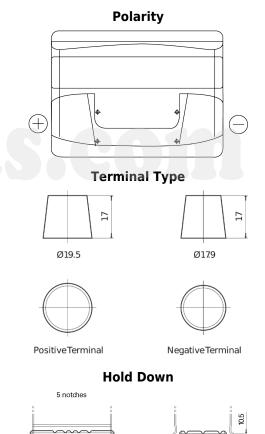

## Formula FB621

| Part number                    | FB621         |
|--------------------------------|---------------|
| Technology                     | Flooded       |
| EAN/GTIN                       | 3661024044547 |
| Voltage                        | 12 V          |
| Capacity                       | 62 Ah         |
| CCA                            | 540 A         |
| Length                         | 242 mm        |
| Width                          | 175 mm        |
| Height                         | 190 mm        |
| Box size                       | L02           |
| Polarity                       | ETN 1         |
| Terminal Type                  | EN taper post |
| Hold Down                      | B13           |
| Weights (subject of variation) | 14.40 kg      |