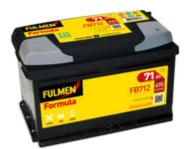

## Formula FB712

| Part number                    | FB712         | Polarity            |                 |  |
|--------------------------------|---------------|---------------------|-----------------|--|
| Technology                     | Flooded       |                     |                 |  |
| EAN/GTIN                       | 3661024044646 |                     |                 |  |
| Voltage                        | 12 V          |                     |                 |  |
| Capacity                       | 71 Ah         |                     | ▶/              |  |
| CCA                            | 670 A         |                     |                 |  |
| Length                         | 278 mm        |                     |                 |  |
| Width                          | 175 mm        | Terminal Typ        | Terminal Type   |  |
| Height                         | 175 mm        |                     |                 |  |
| Box size                       | LB3           |                     |                 |  |
| Polarity                       | ETN 0         | Ø19.5               | Ø179            |  |
| Terminal Type                  | EN taper post |                     | 0110            |  |
| Hold Down                      | B13           |                     | $\frown$        |  |
| Weights (subject of variation) | 15.30 kg      |                     |                 |  |
|                                |               | PositiveTerminal Ne | egativeTerminal |  |
|                                |               | Hold Down           |                 |  |