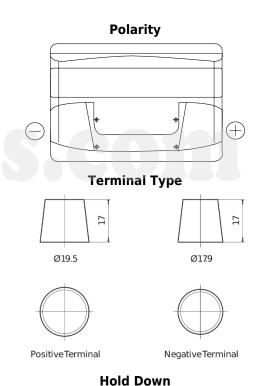

## Formula FB740

| Part number                    | FB740         |
|--------------------------------|---------------|
| Technology                     | Flooded       |
| EAN/GTIN                       | 3661024044554 |
| Voltage                        | 12 V          |
| Capacity                       | 74 Ah         |
| CCA                            | 680 A         |
| Length                         | 278 mm        |
| Width                          | 175 mm        |
| Height                         | 190 mm        |
| Box size                       | L03           |
| Polarity                       | ETN 0         |
| Terminal Type                  | EN taper post |
| Hold Down                      | B13           |
| Weights (subject of variation) | 16.60 kg      |