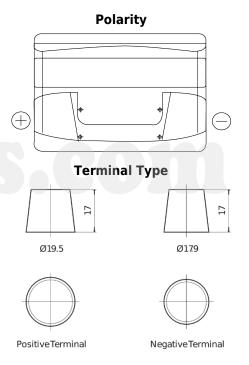

## Formula FB741

| Part number                    | FB741         |
|--------------------------------|---------------|
| Technology                     | Flooded       |
| EAN/GTIN                       | 3661024044561 |
| Voltage                        | 12 V          |
| Capacity                       | 74 Ah         |
| CCA                            | 680 A         |
| Length                         | 278 mm        |
| Width                          | 175 mm        |
| Height                         | 190 mm        |
| Box size                       | L03           |
| Polarity                       | ETN 1         |
| Terminal Type                  | EN taper post |
| Hold Down                      | B13           |
| Weights (subject of variation) | 16.60 kg      |