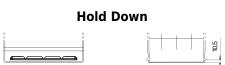

## Formula FB955

| Part number                    | FB955         |
|--------------------------------|---------------|
| Technology                     | Flooded       |
| EAN/GTIN                       | 3661024044462 |
| Voltage                        | 12 V          |
| Capacity                       | 95 Ah         |
| CCA                            | 760 A         |
| Length                         | 306 mm        |
| Width                          | 173 mm        |
| Height                         | 222 mm        |
| Box size                       | D31           |
| Polarity                       | ETN 1         |
| Terminal Type                  | EN taper post |
| Hold Down                      | Korean B1     |
| Weights (subject of variation) | 20.60 kg      |