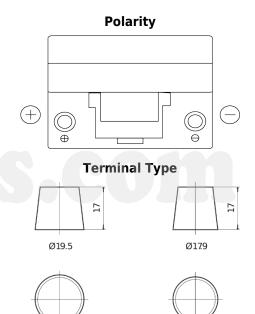

## Formula FB955

| Part number                    | FB955         |
|--------------------------------|---------------|
| Technology                     | Flooded       |
| EAN/GTIN                       | 3661024044462 |
| Voltage                        | 12 V          |
| Capacity                       | 95 Ah         |
| CCA                            | 760 A         |
| Length                         | 306 mm        |
| Width                          | 173 mm        |
| Height                         | 222 mm        |
| Box size                       | D31           |
| Polarity                       | ETN 1         |
| Terminal Type                  | EN taper post |
| Hold Down                      | Korean B1     |
| Weights (subject of variation) | 20.60 kg      |

NegativeTerminal

PositiveTerminal

Design, features and specifications are subject to change without notice. We disclaim any representation or warranty, express or implied, concerning the data or recommendations, and in no event shall be liable for any loss or damage claimed to have arisen as a result. Some products may not be available in your local market.