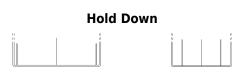

## **Endurance+PRO Gel FD2103**

| Part number                    | FD2103        |
|--------------------------------|---------------|
| Technology                     | GEL           |
| EAN/GTIN                       | 3661024046961 |
| Voltage                        | 12 V          |
| Capacity                       | 210 Ah        |
| CCA                            | 1030 A        |
| Length                         | 518 mm        |
| Width                          | 274 mm        |
| Height                         | 240 mm        |
| Box size                       | D06           |
| Polarity                       | ETN 3         |
| Terminal Type                  | EN taper post |
| Hold Down                      | B0            |
| Weights (subject of variation) | 63.50 kg      |