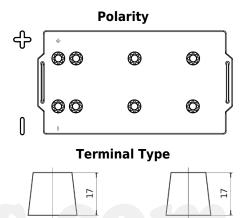

## **Endurance+PRO Gel FD2103**

| Part number                    | FD2103        |
|--------------------------------|---------------|
| Technology                     | GEL           |
| EAN/GTIN                       | 3661024046961 |
| Voltage                        | 12 V          |
| Capacity                       | 210 Ah        |
| CCA                            | 1030 A        |
| Length                         | 518 mm        |
| Width                          | 274 mm        |
| Height                         | 240 mm        |
| Box size                       | D06           |
| Polarity                       | ETN 3         |
| Terminal Type                  | EN taper post |
| Hold Down                      | B0            |
| Weights (subject of variation) | 63.50 kg      |

Ø17.9

NegativeTerminal

Ø19.5

PositiveTerminal

Design, features and specifications are subject to change without notice. We disclaim any representation or warranty, express or implied, concerning the data or recommendations, and in no event shall be liable for any loss or damage claimed to have arisen as a result. Some products may not be available in your local market.