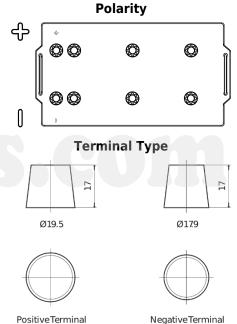

## **Endurance+PRO Gel FD2103T**

| Part number                    | FD2103T       |
|--------------------------------|---------------|
| Technology                     | GEL           |
| EAN/GTIN                       | 3661024047265 |
| Voltage                        | 12 V          |
| Capacity                       | 210 Ah        |
| CCA                            | 800 A         |
| Length                         | 518 mm        |
| Width                          | 274 mm        |
| Height                         | 240 mm        |
| Box size                       | D06           |
| Polarity                       | ETN 3         |
| Terminal Type                  | EN taper post |
| Hold Down                      | B0            |
| Weights (subject of variation) | 66.00 kg      |