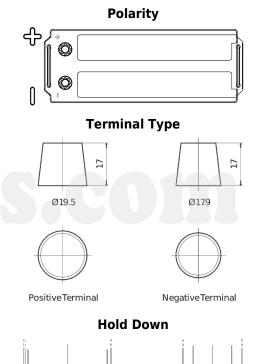

## StrongPRO EFB+ FE1403

| Part number                    | FE1403        |
|--------------------------------|---------------|
| Technology                     | EFB           |
| EAN/GTIN                       | 3661024045247 |
| Voltage                        | 12 V          |
| Capacity                       | 140 Ah        |
| CCA                            | 800 A         |
| Length                         | 513 mm        |
| Width                          | 189 mm        |
| Height                         | 223 mm        |
| Box size                       | D04           |
| Polarity                       | ETN 3         |
| Terminal Type                  | EN taper post |
| Hold Down                      | B0            |
| Weights (subject of variation) | 38.20 kg      |