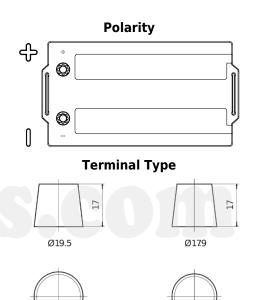

## **StrongPRO EFB+ FE2353**

| Part number                    | FE2353        |
|--------------------------------|---------------|
| Technology                     | EFB           |
| EAN/GTIN                       | 3661024046534 |
| Voltage                        | 12 V          |
| Capacity                       | 235 Ah        |
| CCA                            | 1200 A        |
| Length                         | 518 mm        |
| Width                          | 274 mm        |
| Height                         | 240 mm        |
| Box size                       | D06           |
| Polarity                       | ETN 3         |
| Terminal Type                  | EN taper post |
| Hold Down                      | B0            |
| Weights (subject of variation) | 58.20 kg      |