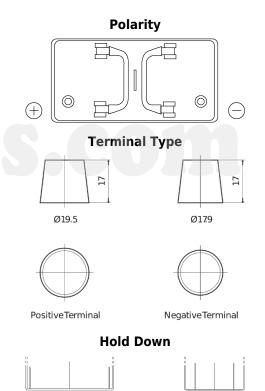

## PowerPRO FF1251

| D 1 1                          | FF10F1        |
|--------------------------------|---------------|
| Part number                    | FF1251        |
| Technology                     | Flooded       |
| EAN/GTIN                       | 3661024047456 |
| Voltage                        | 12 V          |
| Capacity                       | 125 Ah        |
| CCA                            | 850 A         |
| Length                         | 349 mm        |
| Width                          | 175 mm        |
| Height                         | 285 mm        |
| Box size                       | D03           |
| Polarity                       | ETN 1         |
| Terminal Type                  | EN taper post |
| Hold Down                      | B0            |
| Weights (subject of variation) | 31.00 kg      |