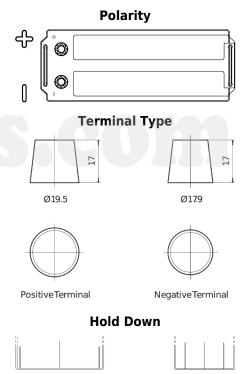

## PowerPRO FF1453

| Part number                    | FF1453        |
|--------------------------------|---------------|
| Technology                     | Flooded       |
| EAN/GTIN                       | 3661024045308 |
| Voltage                        | 12 V          |
| Capacity                       | 145 Ah        |
| CCA                            | 900 A         |
| Length                         | 513 mm        |
| Width                          | 189 mm        |
| Height                         | 223 mm        |
| Box size                       | D04           |
| Polarity                       | ETN 3         |
| Terminal Type                  | EN taper post |
| Hold Down                      | В0            |
| Weights (subject of variation) | 35.90 kg      |