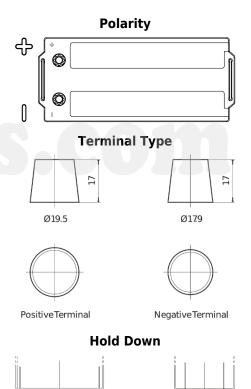

## PowerPRO FF1853

| Part number                    | FF1853        |
|--------------------------------|---------------|
|                                |               |
| Technology                     | Flooded       |
| EAN/GTIN                       | 3661024045315 |
| Voltage                        | 12 V          |
| Capacity                       | 185 Ah        |
| CCA                            | 1150 A        |
| Length                         | 513 mm        |
| Width                          | 223 mm        |
| Height                         | 223 mm        |
| Box size                       | D05           |
| Polarity                       | ETN 3         |
| Terminal Type                  | EN taper post |
| Hold Down                      | В0            |
| Weights (subject of variation) | 43.90 kg      |