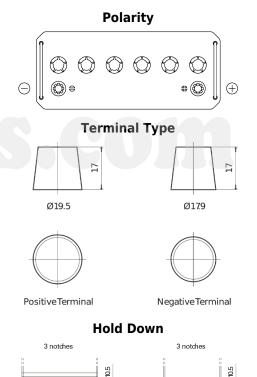

## StartPRO FG1008

| Part number                    | FG1008        |
|--------------------------------|---------------|
| Technology                     | Flooded       |
| EAN/GTIN                       | 3661024045353 |
| Voltage                        | 12 V          |
| Capacity                       | 100 Ah        |
| CCA                            | 680 A         |
| Length                         | 413 mm        |
| Width                          | 175 mm        |
| Height                         | 220 mm        |
| Box size                       | D01           |
| Polarity                       | ETN 0         |
| Terminal Type                  | EN taper post |
| Hold Down                      | B3            |
| Weights (subject of variation) | 25.60 kg      |