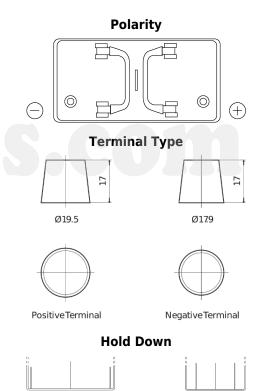

## StartPRO FG1100

| Part number                    | FG1100        |
|--------------------------------|---------------|
| Technology                     | Flooded       |
| EAN/GTIN                       | 3661024045377 |
| Voltage                        | 12 V          |
| Capacity                       | 110 Ah        |
| CCA                            | 750 A         |
| Length                         | 349 mm        |
| Width                          | 175 mm        |
| Height                         | 235 mm        |
| Box size                       | D02           |
| Polarity                       | ETN 0         |
| Terminal Type                  | EN taper post |
| Hold Down                      | ВО            |
| Weights (subject of variation) | 25.40 kg      |