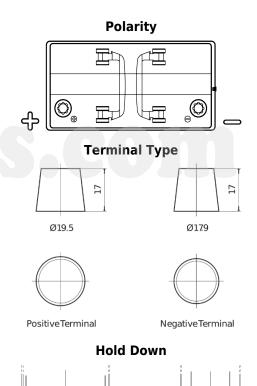

## **StartPRO FG1101**

| Part number                    | FG1101        |
|--------------------------------|---------------|
| Technology                     | Flooded       |
| EAN/GTIN                       | 3661024045384 |
| Voltage                        | 12 V          |
| Capacity                       | 110 Ah        |
| CCA                            | 750 A         |
| Length                         | 349 mm        |
| Width                          | 175 mm        |
| Height                         | 235 mm        |
| Box size                       | D02           |
| Polarity                       | ETN 1         |
| Terminal Type                  | EN taper post |
| Hold Down                      | B0            |
| Weights (subject of variation) | 25.40 kg      |