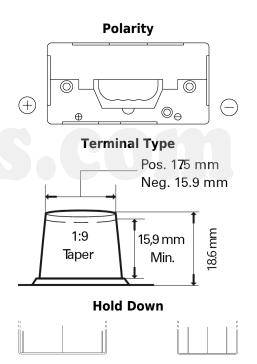

## **StartPRO FG110B**

| Part number                    | FG110B           |
|--------------------------------|------------------|
| Technology                     | Flooded          |
| EAN/GTIN                       | 3661024045568    |
| Voltage                        | 12 V             |
| Capacity                       | 110 Ah           |
| CCA                            | 950 A            |
| Length                         | 330 mm           |
| Width                          | 173 mm           |
| Height                         | 240 mm           |
| Box size                       | G31              |
| Polarity                       | ETN 9            |
| Terminal Type                  | SAE A taper post |
| Hold Down                      | B0               |
| Weights (subject of variation) | 25.90 kg         |